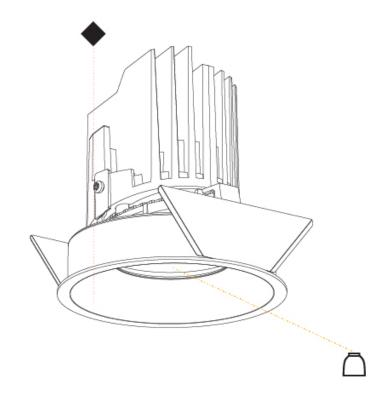

85                              |  |
| Lamp Life (hrs): 50000                             |  |
|                                                    |  |

#### OPTICAL

Reflector°: 10 Adjustability: Rotational 355°; Tilt 10°

#### **RATINGS AND CERTIFICATIONS**

Certified By: Certified for North American Standards IP rating: IP20

| PROJECT   |  |
|-----------|--|
| ТУРЕ      |  |
| SPECIFIER |  |
| QUANTITY  |  |
| DATE      |  |
|           |  |





₹ ÷ 130mm 10|15mm 10° 98mm 355 5 1/8"

Zaneen Group Inc. © 2024, T 1800-388-3382, F 416-247-9319, www.zaneen.com

Available for International specifications by adding 'INT' at the end of the existing Model #. For assistance on 'custom' specifications, contact zteam@zaneen.com.

## ZANEEN.

**BIONIQ ROUND SEMI ADJUSTABLE RECESSED** 

A35290-



Available for International specifications by adding 'INT' at the end of the existing Model #. For assistance on 'custom' specifications, contact zteam@zaneen.com. In a constant effort to supply the best product, we reserve the right to change specifications or materials without notice. The most recent specification sheets are found at zaneen.com Page 2/6



# **ZANEEN**<sub>®</sub>

## **BIONIQ ROUND SEMI ADJUSTABLE RECESSED**

#### A35302-

Finishes base number Color Temperature (Diamond)

1. To build a product code in our configurator select the specify button on the base model # product page

2. To build a manual product code on this datasheet choose from the options listed below in blue font and add the suffix to the base model #

#### GENERAL Series: Bionia

| Series: Bioniq