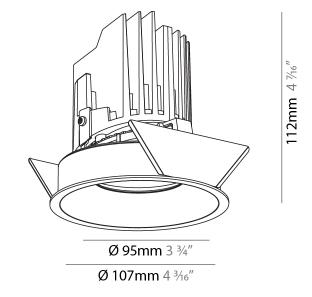

### GENERAL

| SENERAL SECTION AND A SECTION |
|-------------------------------------------------------------------------------------------------------------------------------------------------------------------------------------------------------------------------------------------------------------------------------------------------------------------------------------------------------------------------------------------------------------------------------------------------------------------------------------------------------------------------------------------------------------------------------------------------------------------------------------------------------------------------------------------------------------------------------------------------------------------------------------------------------------------------------------------------------------------------------------------------------------------------------------------------------------------------------------------------------------------------------------------------------------------------------------------------------------------------------------------------------------------------------------------------------------------------------------------------------------------------------------------------------------------------------------------------------------------------------------------------------------------------------------------------------------------------------------------------------------------------------------------------------------------------------------------------------------------------------------------------------------------------------------------------------------------------------------------------------------------------------------------------------------------------------------------------------------------------------------------------------------------------------------------------------------------------------------------------------------------------------------------------------------------------------------------------------------------------------|
| Series: Bioniq                                                                                                                                                                                                                                                                                                                                                                                                                                                                                                                                                                                                                                                                                                                                                                                                                                                                                                                                                                                                                                                                                                                                                                                                                                                                                                                                                                                                                                                                                                                                                                                                                                                                                                                                                                                                                                                                                                                                                                                                                                                                                                                |
| Subseries: Bioniq Round Semi Adjustable                                                                                                                                                                                                                                                                                                                                                                                                                                                                                                                                                                                                                                                                                                                                                                                                                                                                                                                                                                                                                                                                                                                                                                                                                                                                                                                                                                                                                                                                                                                                                                                                                                                                                                                                                                                                                                                                                                                                                                                                                                                                                       |
| Brand: Prolicht                                                                                                                                                                                                                                                                                                                                                                                                                                                                                                                                                                                                                                                                                                                                                                                                                                                                                                                                                                                                                                                                                                                                                                                                                                                                                                                                                                                                                                                                                                                                                                                                                                                                                                                                                                                                                                                                                                                                                                                                                                                                                                               |
| Division: Architectural                                                                                                                                                                                                                                                                                                                                                                                                                                                                                                                                                                                                                                                                                                                                                                                                                                                                                                                                                                                                                                                                                                                                                                                                                                                                                                                                                                                                                                                                                                                                                                                                                                                                                                                                                                                                                                                                                                                                                                                                                                                                                                       |
| Mounting Type: Recessed                                                                                                                                                                                                                                                                                                                                                                                                                                                                                                                                                                                                                                                                                                                                                                                                                                                                                                                                                                                                                                                                                                                                                                                                                                                                                                                                                                                                                                                                                                                                                                                                                                                                                                                                                                                                                                                                                                                                                                                                                                                                                                       |
| Mounting Location: Ceiling                                                                                                                                                                                                                                                                                                                                                                                                                                                                                                                                                                                                                                                                                                                                                                                                                                                                                                                                                                                                                                                                                                                                                                                                                                                                                                                                                                                                                                                                                                                                                                                                                                                                                                                                                                                                                                                                                                                                                                                                                                                                                                    |
| Subcategory: Downlight                                                                                                                                                                                                                                                                                                                                                                                                                                                                                                                                                                                                                                                                                                                                                                                                                                                                                                                                                                                                                                                                                                                                                                                                                                                                                                                                                                                                                                                                                                                                                                                                                                                                                                                                                                                                                                                                                                                                                                                                                                                                                                        |
| PHYSICAL                                                                                                                                                                                                                                                                                                                                                                                                                                                                                                                                                                                                                                                                                                                                                                                                                                                                                                                                                                                                                                                                                                                                                                                                                                                                                                                                                                                                                                                                                                                                                                                                                                                                                                                                                                                                                                                                                                                                                                                                                                                                                                                      |
| Shape: Round                                                                                                                                                                                                                                                                                                                                                                                                                                                                                                                                                                                                                                                                                                                                                                                                                                                                                                                                                                                                                                                                                                                                                                                                                                                                                                                                                                                                                                                                                                                                                                                                                                                                                                                                                                                                                                                                                                                                                                                                                                                                                                                  |
| Diameter (mm): 107                                                                                                                                                                                                                                                                                                                                                                                                                                                                                                                                                                                                                                                                                                                                                                                                                                                                                                                                                                                                                                                                                                                                                                                                                                                                                                                                                                                                                                                                                                                                                                                                                                                                                                                                                                                                                                                                                                                                                                                                                                                                                                            |
| Diameter (in): $4\frac{3}{16}$                                                                                                                                                                                                                                                                                                                                                                                                                                                                                                                                                                                                                                                                                                                                                                                                                                                                                                                                                                                                                                                                                                                                                                                                                                                                                                                                                                                                                                                                                                                                                                                                                                                                                                                                                                                                                                                                                                                                                                                                                                                                                                |
| Height (mm): 112                                                                                                                                                                                                                                                                                                                                                                                                                                                                                                                                                                                                                                                                                                                                                                                                                                                                                                                                                                                                                                                                                                                                                                                                                                                                                                                                                                                                                                                                                                                                                                                                                                                                                                                                                                                                                                                                                                                                                                                                                                                                                                              |
| Height (in): 4 <sup>7</sup> / <sub>16</sub>                                                                                                                                                                                                                                                                                                                                                                                                                                                                                                                                                                                                                                                                                                                                                                                                                                                                                                                                                                                                                                                                                                                                                                                                                                                                                                                                                                                                                                                                                                                                                                                                                                                                                                                                                                                                                                                                                                                                                                                                                                                                                   |
| Ceiling Thickness (mm): 10 / 12.5 / 15                                                                                                                                                                                                                                                                                                                                                                                                                                                                                                                                                                                                                                                                                                                                                                                                                                                                                                                                                                                                                                                                                                                                                                                                                                                                                                                                                                                                                                                                                                                                                                                                                                                                                                                                                                                                                                                                                                                                                                                                                                                                                        |
| Ceiling Thickness (in): 3/8 or 1/2 or 9/16                                                                                                                                                                                                                                                                                                                                                                                                                                                                                                                                                                                                                                                                                                                                                                                                                                                                                                                                                                                                                                                                                                                                                                                                                                                                                                                                                                                                                                                                                                                                                                                                                                                                                                                                                                                                                                                                                                                                                                                                                                                                                    |
| Min. Recessing Depth (mm): 130                                                                                                                                                                                                                                                                                                                                                                                                                                                                                                                                                                                                                                                                                                                                                                                                                                                                                                                                                                                                                                                                                                                                                                                                                                                                                                                                                                                                                                                                                                                                                                                                                                                                                                                                                                                                                                                                                                                                                                                                                                                                                                |
| Min. Recessing Depth (in): $5\frac{1}{8}$                                                                                                                                                                                                                                                                                                                                                                                                                                                                                                                                                                                                                                                                                                                                                                                                                                                                                                                                                                                                                                                                                                                                                                                                                                                                                                                                                                                                                                                                                                                                                                                                                                                                                                                                                                                                                                                                                                                                                                                                                                                                                     |
| Light Distribution: Adjustable / Downlight                                                                                                                                                                                                                                                                                                                                                                                                                                                                                                                                                                                                                                                                                                                                                                                                                                                                                                                                                                                                                                                                                                                                                                                                                                                                                                                                                                                                                                                                                                                                                                                                                                                                                                                                                                                                                                                                                                                                                                                                                                                                                    |
| Weight (kg): 0.488                                                                                                                                                                                                                                                                                                                                                                                                                                                                                                                                                                                                                                                                                                                                                                                                                                                                                                                                                                                                                                                                                                                                                                                                                                                                                                                                                                                                                                                                                                                                                                                                                                                                                                                                                                                                                                                                                                                                                                                                                                                                                                            |
| Weight (lbs): 1.08                                                                                                                                                                                                                                                                                                                                                                                                                                                                                                                                                                                                                                                                                                                                                                                                                                                                                                                                                                                                                                                                                                                                                                                                                                                                                                                                                                                                                                                                                                                                                                                                                                                                                                                                                                                                                                                                                                                                                                                                                                                                                                            |
| Fixture Finish: SSR / BKV / CWI / CRY / HAB / LAG / UFT / ITA / RUA / RUR /<br>MIC / FTG / MYG / TWT / LOD / PUS / FRO / FUP / KIA / POP / BLS / SPG /<br>MEY / GOH / GUM / CHC / COM / ABZ / JAG / OBR / MOS / ROR                                                                                                                                                                                                                                                                                                                                                                                                                                                                                                                                                                                                                                                                                                                                                                                                                                                                                                                                                                                                                                                                                                                                                                                                                                                                                                                                                                                                                                                                                                                                                                                                                                                                                                                                                                                                                                                                                                           |
| Fixture Material: Aluminum Die Cast                                                                                                                                                                                                                                                                                                                                                                                                                                                                                                                                                                                                                                                                                                                                                                                                                                                                                                                                                                                                                                                                                                                                                                                                                                                                                                                                                                                                                                                                                                                                                                                                                                                                                                                                                                                                                                                                                                                                                                                                                                                                                           |
| Cut-out Measurements: 98mm / 3 7/8"                                                                                                                                                                                                                                                                                                                                                                                                                                                                                                                                                                                                                                                                                                                                                                                                                                                                                                                                                                                                                                                                                                                                                                                                                                                                                                                                                                                                                                                                                                                                                                                                                                                                                                                                                                                                                                                                                                                                                                                                                                                                                           |
| ELECTRICAL                                                                                                                                                                                                                                                                                                                                                                                                                                                                                                                                                                                                                                                                                                                                                                                                                                                                                                                                                                                                                                                                                                                                                                                                                                                                                                                                                                                                                                                                                                                                                                                                                                                                                                                                                                                                                                                                                                                                                                                                                                                                                                                    |
| Lamp Type: LED (Zhaga Standard)                                                                                                                                                                                                                                                                                                                                                                                                                                                                                                                                                                                                                                                                                                                                                                                                                                                                                                                                                                                                                                                                                                                                                                                                                                                                                                                                                                                                                                                                                                                                                                                                                                                                                                                                                                                                                                                                                                                                                                                                                                                                                               |
| Input Wattage (W): 13.2 / 16.5                                                                                                                                                                                                                                                                                                                                                                                                                                                                                                                                                                                                                                                                                                                                                                                                                                                                                                                                                                                                                                                                                                                                                                                                                                                                                                                                                                                                                                                                                                                                                                                                                                                                                                                                                                                                                                                                                                                                                                                                                                                                                                |
| Total Output Wattage (W): 12 / 14                                                                                                                                                                                                                                                                                                                                                                                                                                                                                                                                                                                                                                                                                                                                                                                                                                                                                                                                                                                                                                                                                                                                                                                                                                                                                                                                                                                                                                                                                                                                                                                                                                                                                                                                                                                                                                                                                                                                                                                                                                                                                             |
| Dimming: Tri-Mode (Non-Dimming and Phase Dimming (120Vac only)<br>and 0-10V Dimming)                                                                                                                                                                                                                                                                                                                                                                                                                                                                                                                                                                                                                                                                                                                                                                                                                                                                                                                                                                                                                                                                                                                                                                                                                                                                                                                                                                                                                                                                                                                                                                                                                                                                                                                                                                                                                                                                                                                                                                                                                                          |
| Driver Included: No                                                                                                                                                                                                                                                                                                                                                                                                                                                                                                                                                                                                                                                                                                                                                                                                                                                                                                                                                                                                                                                                                                                                                                                                                                                                                                                                                                                                                                                                                                                                                                                                                                                                                                                                                                                                                                                                                                                                                                                                                                                                                                           |
| Driver Location: Recessed Housing                                                                                                                                                                                                                                                                                                                                                                                                                                                                                                                                                                                                                                                                                                                                                                                                                                                                                                                                                                                                                                                                                                                                                                                                                                                                                                                                                                                                                                                                                                                                                                                                                                                                                                                                                                                                                                                                                                                                                                                                                                                                                             |
| Driver Type: Constant Current - Universal                                                                                                                                                                                                                                                                                                                                                                                                                                                                                                                                                                                                                                                                                                                                                                                                                                                                                                                                                                                                                                                                                                                                                                                                                                                                                                                                                                                                                                                                                                                                                                                                                                                                                                                                                                                                                                                                                                                                                                                                                                                                                     |
| Driver Class: Class 2                                                                                                                                                                                                                                                                                                                                                                                                                                                                                                                                                                                                                                                                                                                                                                                                                                                                                                                                                                                                                                                                                                                                                                                                                                                                                                                                                                                                                                                                                                                                                                                                                                                                                                                                                                                                                                                                                                                                                                                                                                                                                                         |
|                                                                                                                                                                                                                                                                                                                                                                                                                                                                                                                                                                                                                                                                                                                                                                                                                                                                                                                                                                                                                                                                                                                                                                                                                                                                                                                                                                                                                                                                                                                                                                                                                                                                                                                                                                                                                                                                                                                                                                                                                                                                                                                               |