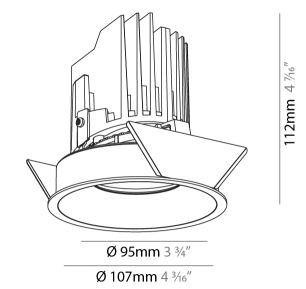

### GENERAL

| SENERAL SECTION AND A SECTION |
|-------------------------------------------------------------------------------------------------------------------------------------------------------------------------------------------------------------------------------------------------------------------------------------------------------------------------------------------------------------------------------------------------------------------------------------------------------------------------------------------------------------------------------------------------------------------------------------------------------------------------------------------------------------------------------------------------------------------------------------------------------------------------------------------------------------------------------------------------------------------------------------------------------------------------------------------------------------------------------------------------------------------------------------------------------------------------------------------------------------------------------------------------------------------------------------------------------------------------------------------------------------------------------------------------------------------------------------------------------------------------------------------------------------------------------------------------------------------------------------------------------------------------------------------------------------------------------------------------------------------------------------------------------------------------------------------------------------------------------------------------------------------------------------------------------------------------------------------------------------------------------------------------------------------------------------------------------------------------------------------------------------------------------------------------------------------------------------------------------------------------------|
| Series: Bioniq                                                                                                                                                                                                                                                                                                                                                                                                                                                                                                                                                                                                                                                                                                                                                                                                                                                                                                                                                                                                                                                                                                                                                                                                                                                                                                                                                                                                                                                                                                                                                                                                                                                                                                                                                                                                                                                                                                                                                                                                                                                                                                                |
| Subseries: Bioniq Round Semi Adjustable                                                                                                                                                                                                                                                                                                                                                                                                                                                                                                                                                                                                                                                                                                                                                                                                                                                                                                                                                                                                                                                                                                                                                                                                                                                                                                                                                                                                                                                                                                                                                                                                                                                                                                                                                                                                                                                                                                                                                                                                                                                                                       |
| Brand: Prolicht                                                                                                                                                                                                                                                                                                                                                                                                                                                                                                                                                                                                                                                                                                                                                                                                                                                                                                                                                                                                                                                                                                                                                                                                                                                                                                                                                                                                                                                                                                                                                                                                                                                                                                                                                                                                                                                                                                                                                                                                                                                                                                               |
| Division: Architectural                                                                                                                                                                                                                                                                                                                                                                                                                                                                                                                                                                                                                                                                                                                                                                                                                                                                                                                                                                                                                                                                                                                                                                                                                                                                                                                                                                                                                                                                                                                                                                                                                                                                                                                                                                                                                                                                                                                                                                                                                                                                                                       |
| Mounting Type: Recessed                                                                                                                                                                                                                                                                                                                                                                                                                                                                                                                                                                                                                                                                                                                                                                                                                                                                                                                                                                                                                                                                                                                                                                                                                                                                                                                                                                                                                                                                                                                                                                                                                                                                                                                                                                                                                                                                                                                                                                                                                                                                                                       |
| Mounting Location: Ceiling                                                                                                                                                                                                                                                                                                                                                                                                                                                                                                                                                                                                                                                                                                                                                                                                                                                                                                                                                                                                                                                                                                                                                                                                                                                                                                                                                                                                                                                                                                                                                                                                                                                                                                                                                                                                                                                                                                                                                                                                                                                                                                    |
| Subcategory: Downlight                                                                                                                                                                                                                                                                                                                                                                                                                                                                                                                                                                                                                                                                                                                                                                                                                                                                                                                                                                                                                                                                                                                                                                                                                                                                                                                                                                                                                                                                                                                                                                                                                                                                                                                                                                                                                                                                                                                                                                                                                                                                                                        |
| PHYSICAL                                                                                                                                                                                                                                                                                                                                                                                                                                                                                                                                                                                                                                                                                                                                                                                                                                                                                                                                                                                                                                                                                                                                                                                                                                                                                                                                                                                                                                                                                                                                                                                                                                                                                                                                                                                                                                                                                                                                                                                                                                                                                                                      |
| Shape: Round                                                                                                                                                                                                                                                                                                                                                                                                                                                                                                                                                                                                                                                                                                                                                                                                                                                                                                                                                                                                                                                                                                                                                                                                                                                                                                                                                                                                                                                                                                                                                                                                                                                                                                                                                                                                                                                                                                                                                                                                                                                                                                                  |
| Diameter (mm): 107                                                                                                                                                                                                                                                                                                                                                                                                                                                                                                                                                                                                                                                                                                                                                                                                                                                                                                                                                                                                                                                                                                                                                                                                                                                                                                                                                                                                                                                                                                                                                                                                                                                                                                                                                                                                                                                                                                                                                                                                                                                                                                            |
| Diameter (in): $4\frac{3}{16}$                                                                                                                                                                                                                                                                                                                                                                                                                                                                                                                                                                                                                                                                                                                                                                                                                                                                                                                                                                                                                                                                                                                                                                                                                                                                                                                                                                                                                                                                                                                                                                                                                                                                                                                                                                                                                                                                                                                                                                                                                                                                                                |
| Height (mm): 112                                                                                                                                                                                                                                                                                                                                                                                                                                                                                                                                                                                                                                                                                                                                                                                                                                                                                                                                                                                                                                                                                                                                                                                                                                                                                                                                                                                                                                                                                                                                                                                                                                                                                                                                                                                                                                                                                                                                                                                                                                                                                                              |
| Height (in): 4 <sup>7</sup> / <sub>16</sub>                                                                                                                                                                                                                                                                                                                                                                                                                                                                                                                                                                                                                                                                                                                                                                                                                                                                                                                                                                                                                                                                                                                                                                                                                                                                                                                                                                                                                                                                                                                                                                                                                                                                                                                                                                                                                                                                                                                                                                                                                                                                                   |
| Ceiling Thickness (mm): 10 / 12.5 / 15                                                                                                                                                                                                                                                                                                                                                                                                                                                                                                                                                                                                                                                                                                                                                                                                                                                                                                                                                                                                                                                                                                                                                                                                                                                                                                                                                                                                                                                                                                                                                                                                                                                                                                                                                                                                                                                                                                                                                                                                                                                                                        |
| Ceiling Thickness (in): 3/8 or 1/2 or 9/16                                                                                                                                                                                                                                                                                                                                                                                                                                                                                                                                                                                                                                                                                                                                                                                                                                                                                                                                                                                                                                                                                                                                                                                                                                                                                                                                                                                                                                                                                                                                                                                                                                                                                                                                                                                                                                                                                                                                                                                                                                                                                    |
| Min. Recessing Depth (mm): 130                                                                                                                                                                                                                                                                                                                                                                                                                                                                                                                                                                                                                                                                                                                                                                                                                                                                                                                                                                                                                                                                                                                                                                                                                                                                                                                                                                                                                                                                                                                                                                                                                                                                                                                                                                                                                                                                                                                                                                                                                                                                                                |
| Min. Recessing Depth (in): $5\frac{1}{8}$                                                                                                                                                                                                                                                                                                                                                                                                                                                                                                                                                                                                                                                                                                                                                                                                                                                                                                                                                                                                                                                                                                                                                                                                                                                                                                                                                                                                                                                                                                                                                                                                                                                                                                                                                                                                                                                                                                                                                                                                                                                                                     |
| Light Distribution: Adjustable / Downlight                                                                                                                                                                                                                                                                                                                                                                                                                                                                                                                                                                                                                                                                                                                                                                                                                                                                                                                                                                                                                                                                                                                                                                                                                                                                                                                                                                                                                                                                                                                                                                                                                                                                                                                                                                                                                                                                                                                                                                                                                                                                                    |
| Weight (kg): 0.488                                                                                                                                                                                                                                                                                                                                                                                                                                                                                                                                                                                                                                                                                                                                                                                                                                                                                                                                                                                                                                                                                                                                                                                                                                                                                                                                                                                                                                                                                                                                                                                                                                                                                                                                                                                                                                                                                                                                                                                                                                                                                                            |
| Weight (lbs): 1.08                                                                                                                                                                                                                                                                                                                                                                                                                                                                                                                                                                                                                                                                                                                                                                                                                                                                                                                                                                                                                                                                                                                                                                                                                                                                                                                                                                                                                                                                                                                                                                                                                                                                                                                                                                                                                                                                                                                                                                                                                                                                                                            |
| Fixture Finish: SSR / BKV / CWI / CRY / HAB / LAG / UFT / ITA / RUA / RUR /<br>MIC / FTG / MYG / TWT / LOD / PUS / FRO / FUP / KIA / POP / BLS / SPG /<br>MEY / GOH / GUM / CHC / COM / ABZ / JAG / OBR / MOS / ROR                                                                                                                                                                                                                                                                                                                                                                                                                                                                                                                                                                                                                                                                                                                                                                                                                                                                                                                                                                                                                                                                                                                                                                                                                                                                                                                                                                                                                                                                                                                                                                                                                                                                                                                                                                                                                                                                                                           |
| Fixture Material: Aluminum Die Cast                                                                                                                                                                                                                                                                                                                                                                                                                                                                                                                                                                                                                                                                                                                                                                                                                                                                                                                                                                                                                                                                                                                                                                                                                                                                                                                                                                                                                                                                                                                                                                                                                                                                                                                                                                                                                                                                                                                                                                                                                                                                                           |
| Cut-out Measurements: 98mm / 3 7/8"                                                                                                                                                                                                                                                                                                                                                                                                                                                                                                                                                                                                                                                                                                                                                                                                                                                                                                                                                                                                                                                                                                                                                                                                                                                                                                                                                                                                                                                                                                                                                                                                                                                                                                                                                                                                                                                                                                                                                                                                                                                                                           |
| ELECTRICAL                                                                                                                                                                                                                                                                                                                                                                                                                                                                                                                                                                                                                                                                                                                                                                                                                                                                                                                                                                                                                                                                                                                                                                                                                                                                                                                                                                                                                                                                                                                                                                                                                                                                                                                                                                                                                                                                                                                                                                                                                                                                                                                    |
| Lamp Type: LED (Zhaga Standard)                                                                                                                                                                                                                                                                                                                                                                                                                                                                                                                                                                                                                                                                                                                                                                                                                                                                                                                                                                                                                                                                                                                                                                                                                                                                                                                                                                                                                                                                                                                                                                                                                                                                                                                                                                                                                                                                                                                                                                                                                                                                                               |
| Input Wattage (W): 13.2 / 16.5                                                                                                                                                                                                                                                                                                                                                                                                                                                                                                                                                                                                                                                                                                                                                                                                                                                                                                                                                                                                                                                                                                                                                                                                                                                                                                                                                                                                                                                                                                                                                                                                                                                                                                                                                                                                                                                                                                                                                                                                                                                                                                |
| Total Output Wattage (W): 12 / 14                                                                                                                                                                                                                                                                                                                                                                                                                                                                                                                                                                                                                                                                                                                                                                                                                                                                                                                                                                                                                                                                                                                                                                                                                                                                                                                                                                                                                                                                                                                                                                                                                                                                                                                                                                                                                                                                                                                                                                                                                                                                                             |
| Dimming: Tri-Mode (Non-Dimming and Phase Dimming (120Vac only)<br>and 0-10V Dimming)                                                                                                                                                                                                                                                                                                                                                                                                                                                                                                                                                                                                                                                                                                                                                                                                                                                                                                                                                                                                                                                                                                                                                                                                                                                                                                                                                                                                                                                                                                                                                                                                                                                                                                                                                                                                                                                                                                                                                                                                                                          |
| Driver Included: No                                                                                                                                                                                                                                                                                                                                                                                                                                                                                                                                                                                                                                                                                                                                                                                                                                                                                                                                                                                                                                                                                                                                                                                                                                                                                                                                                                                                                                                                                                                                                                                                                                                                                                                                                                                                                                                                                                                                                                                                                                                                                                           |
| Driver Location: Recessed Housing                                                                                                                                                                                                                                                                                                                                                                                                                                                                                                                                                                                                                                                                                                                                                                                                                                                                                                                                                                                                                                                                                                                                                                                                                                                                                                                                                                                                                                                                                                                                                                                                                                                                                                                                                                                                                                                                                                                                                                                                                                                                                             |
| Driver Type: Constant Current - Universal                                                                                                                                                                                                                                                                                                                                                                                                                                                                                                                                                                                                                                                                                                                                                                                                                                                                                                                                                                                                                                                                                                                                                                                                                                                                                                                                                                                                                                                                                                                                                                                                                                                                                                                                                                                                                                                                                                                                                                                                                                                                                     |
| Driver Class: Class 2                                                                                                                                                                                                                                                                                                                                                                                                                                                                                                                                                                                                                                                                                                                                                                                                                                                                                                                                                                                                                                                                                                                                                                                                                                                                                                                                                                                                                                                                                                                                                                                                                                                                                                                                                                                                                                                                                                                                                                                                                                                                                                         |
|                                                                                                                                                                                                                                                                                                                                                                                                                                                                                                                                                                                                                                                                                                                                                                                                                                                                                                                                                                                                                                                                                                                                                                                                                                                                                                                                                                                                                                                                                                                                                                                                                                                                                                                                                                                                                                                                                                                                                                                                                                                                                                                               |

₹ ÷ 130mm 10|15mm 10° 98mm 355 5 1/8"

Zaneen Group Inc. © 2024, T 1800-388-3382, F 416-247-9319, www.zaneen.com

Available for International specifications by adding 'INT' at the end of the existing Model #. For assistance on 'custom' specifications, contact zteam@zaneen.com.